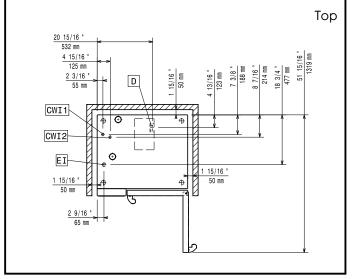

ithout fan for 6&10 | PNC 922687<br>PNC 922690<br>PNC 922693<br>PNC 922699<br>PNC 922702<br>PNC 922704<br>PNC 922713<br>PNC 922714<br>PNC 922718<br>PNC 922722<br>PNC 922722<br>PNC 922723<br>PNC 922727 |          | <ul> <li>previous base GN 1/1</li> <li>Recommended Detergents</li> <li>C25 Rinse &amp; Descale Tabs, phosphate-free, phosphorous-free, maleic acid-free, 50 tabs bucket</li> <li>C22 Cleaning Tabs, phosphate-free,</li> </ul> | PNC 0S2394  |   |











# 34 1/8 \* 867 mm 34 1/8 \* 867 mm 12 11/16 \* 360 mm 2 5/16 \* 751 mm 2 5/16 \* 58 mm

33 1/2 "
850 mm
3 "
75 mm
01

2 5/16 "
91/8 1 98

2 5/16 "
91/8 1 98

2 5/16 mm
126 mm
126 mm

CWI1 = Cold Water inlet 1 (cleaning) CWI2 = Cold Water Inlet 2 (steam

EI = Electrical inlet (power)

generator)
= Drain

DO = Overflow drain pipe



C E IEC TECEE

### **Electric**

Default power corresponds to factory test conditions. When supply voltage is declared as a range the test is performed at the average value. According to the country, the installed power may vary within the range.

Circuit breaker required

**Supply voltage:** 380-415 V/3N ph/50-60 Hz

Electrical power, max: 11.8 kW
Electrical power, default: 11.1 kW

Water:

Inlet water temperature, max: 30 °C

Inlet water pipe size (CWII,

 CW12):
 3/4"

 Pressure, min-max:
 1-6 bar

 Chlorides:
 <10 ppm</td>

Conductivity: >50 µS/cm

Drain "D": 50mm

Electrolux Professional recommends the use of treated water,

based on testing of specific water conditions.

Please refer to user manual for detailed water quality

information.

Side

### Installation:

Clearance: 5 cm r