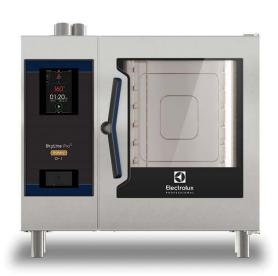

### 227650 (ECOE61K2AB)

SkyLine ProS Combi Boilerless Oven with touch screen control, 5 400x600mm, electric, 2 cooking modes (recipe program, manual), automatic cleaning, for bakery/pastry, pitch 80mm

### Item No.

Combi oven with high resolution full touch screen interface, multilanguage.

- Boilerless steaming function to add and retain moisture.
- OptiFlow air distribution system to achieve maximum performance with 7 fan speed levels.
- SkyClean: Automatic and built-in self cleaning system. 5 automatic cycles (soft, medium, strong, extra strong, rinse-only) and green functions to save energy, water, detergent and rinse aid.
- Cooking modes: Programs (a maximum of 1000 recipes can be stored and organized in 16 different categories); Manual; EcoDelta cooking cycle.
- Special functions: MultiTimer cooking, Plan-n-Save to cut running costs, Make-it-Mine to customize interface, SkyHub to customize homepage, agenda MyPlanner, automatic backup mode to avoid downtime.
- USB port to download HACCP data, programs and settings. Connectivity readv.
- Single sensor core temperature probe.
- Double-glass door with LED lights.
- Stainless steel construction throughout.
- Supplied with n.1 pastry tray rack 400x600 mm, 80 mm pitch.